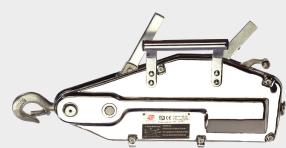

## WIRE ROPE PULLING HOISTS

The JAGUAR wire rope pulling hoists is a light, **Features:**portable device appropriate portátil adecuado for pulling, lifting, tensioning, and securing loads.

Steel body.
Forward, back and unlock levers.

- Overload safety bolts.
- Its use is indispensable for applications in industry, shipbuilding, civil engineering, assembly of power lines and various other applications.

  Overload safety bolts.
  Removable anchoring master pin.
  Swivel hook.