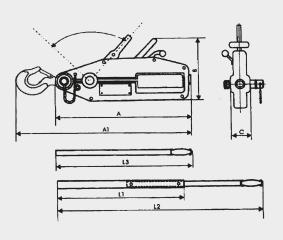

## OPTIONAL:

• Different cable length (20, 40 & 60 mts.)

| CODE     | CAPACITY<br>(Kg) | No<br>OF LEGS | FORCE<br>(N.) | NET WEIGHT<br>(Kg) | Ø CABLE<br>(mm.) | MAIN DIMENSIONS (mm) |     |     |     |     |      |     |
|----------|------------------|---------------|---------------|--------------------|------------------|----------------------|-----|-----|-----|-----|------|-----|
|          |                  |               |               |                    |                  | A1                   | Α   | В   | С   | LI  | L2   | L3  |
| ATCH1000 | 800              | 1             | 341           | 7                  | 8,3              | 495                  | 435 | 245 | 66  | -   | -    | 800 |
| ATCH2000 | 1.600            | 1             | 400           | 13                 | 11               | 615                  | 550 | 280 | 82  | 790 | 1200 | -   |
| ATCH3000 | 3.200            | 1             | 438           | 24                 | 16               | 755                  | 665 | 345 | 103 | 790 | 1200 | -   |