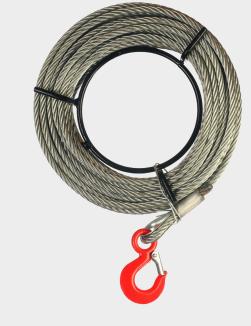

## OPTIONAL:

• Different cable length (20, 40 & 60 mts.)

| CODE     | CAPACITY<br>(Kg) | No<br>OF LEGS | FORCE<br>(N.) | NET WEIGHT<br>(Kg) | Ø CABLE<br>(mm.) | MAIN DIMENSIONS (mm) |     |     |     |     |      |     |
|----------|------------------|---------------|---------------|--------------------|------------------|----------------------|-----|-----|-----|-----|------|-----|
|          |                  |               |               |                    |                  | A1                   | Α   | В   | С   | LI  | L2   | L3  |
| ATCH1000 | 800              | 1             | 341           | 7                  | 8,3              | 495                  | 435 | 245 | 66  | -   | -    | 800 |
| ATCH2000 | 1.600            | 1             | 400           | 13                 | 11               | 615                  | 550 | 280 | 82  | 790 | 1200 | -   |
| ATCH3000 | 3.200            | 1             | 438           | 24                 | 16               | 755                  | 665 | 345 | 103 | 790 | 1200 | -   |