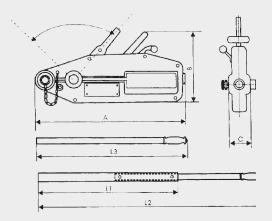

### OPTIONAL:

- · Swivel Hook.
- · Different Cable length (20, 40 & 60 mts.)

| CODE     | CAPACITY<br>(Kg) | No<br>OF LEGS | FORCE<br>(N.) | NET WEIGHT<br>(Kg) | Ø CABLE<br>(mm.) | MAIN DIMENSIONS (mm) |     |     |     |      |     |
|----------|------------------|---------------|---------------|--------------------|------------------|----------------------|-----|-----|-----|------|-----|
|          |                  |               |               |                    |                  | Α                    | В   | С   | Ll  | L2   | L3  |
| ATCA1000 | 800              | 1             | 341           | 6                  | 8,3              | 430                  | 235 | 64  | -   | -    | 800 |
| ATCA2000 | 1.600            | 1             | 400           | 11,5               | 11               | 545                  | 270 | 72  | 790 | 1200 | -   |
| ATCA3000 | 3.200            | 1             | 438           | 22                 | 16               | 660                  | 345 | 97  | 790 | 1200 | -   |
| ATCA4000 | 5.400            | 1             | 745           | 56                 | 56               | 935                  | 430 | 152 | 730 | 1200 | -   |