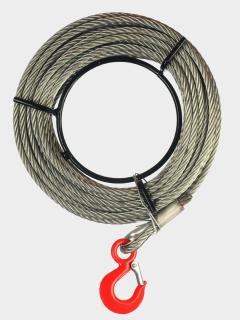

### OPTIONAL:

- · Swivel Hook.
- · Different Cable length (20, 40 & 60 mts.)

| CODE     | CAPACITY<br>(Kg) | No<br>OF LEGS | FORCE<br>(N.) | NET WEIGHT<br>(Kg) | Ø CABLE<br>(mm.) | MAIN DIMENSIONS (mm) |     |     |     |      |     |
|----------|------------------|---------------|---------------|--------------------|------------------|----------------------|-----|-----|-----|------|-----|
|          |                  |               |               |                    |                  | Α                    | В   | С   | Ll  | L2   | L3  |
| ATCA1000 | 800              | 1             | 341           | 6                  | 8,3              | 430                  | 235 | 64  | -   | -    | 800 |
| ATCA2000 | 1.600            | 1             | 400           | 11,5               | 11               | 545                  | 270 | 72  | 790 | 1200 | -   |
| ATCA3000 | 3.200            | 1             | 438           | 22                 | 16               | 660                  | 345 | 97  | 790 | 1200 | -   |
| ATCA4000 | 5.400            | 1             | 745           | 56                 | 56               | 935                  | 430 | 152 | 730 | 1200 | -   |