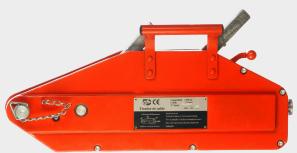

# **TCAL MODEL**

# WIRE ROPE PULLING HOISTS

The JAGUAR wire rope pulling hoists is a light, **Features:** portable device appropriate for pulling, lifting, tagsianing and safe loads. tensioning and safe loads.

Its use is indispensable for applications in  $\,\cdot\,$  Overload safety bolts. industry, shipbuilding, civil engineering, assembly · Removable anchoring master pin. of power lines and various applications.

- · Forward, block and unlock lever.