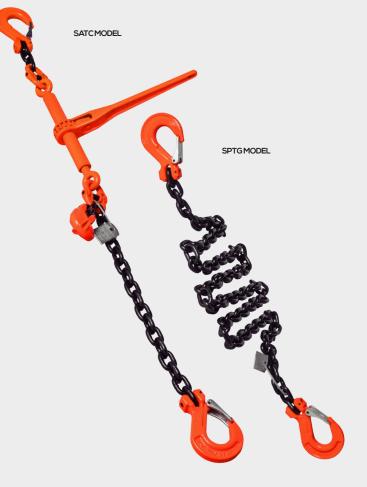

## SPTG AND SATC MODELS

GRADE 80 LASHING CHAINS SYSTEM

C. LENS

Chain sling systems are designed for transporting heavy loads by any means: road, rail, sea and air. The tensioners come with shorteners and a safety lock. To prevent vibrations during transport loosen the chain.

## Features:

- Complies with the EN 12195-3 standard.
- · Chain tensioners with safety device.
- · Chain length by choice, made to measure.
- Can be supplied with hooks with latch and chain shorteners.
- Identification plates indicating capacity and standard tension force.
- Grade 80 chains and accessories.

| CODE     | MEASUREMENTS CHAIN<br>(MM.) | MOORING CAPACITY:<br>(LC.) KN | STANDARD TENSION<br>FORCE<br>(STF.) DAN | BREAK FORCE<br>(BF.) KN |
|----------|-----------------------------|-------------------------------|-----------------------------------------|-------------------------|
| SPTG1000 | 8                           | 40                            | 2000                                    | 80,4                    |
| SPTG2000 | 19                          | 63                            | 3150                                    | 126                     |
| SPTG3000 | 13                          | 100                           | 3500                                    | 212                     |
| SPTG4000 | 16                          | 160                           | 3500                                    | 340                     |
| SATC1000 | 9                           | 40                            | 2000                                    | 80,4                    |
| SATC2000 | 10                          | 63                            | 3150                                    | 126                     |
| SATC3000 | 13                          | 100                           | 3500                                    | 212                     |
| SATC4000 | 16                          | 160                           | 3500                                    | 340                     |