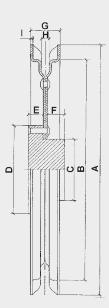

| CODE    | EXTERNAL<br>DIAMETER<br>(mm.) | NUMBER<br>OF LINKS | CHAIN<br>DIAMETER | MAIN DIMENSIONS (mm) |     |    |    |    |    |    |   |   | NET WEIGHT |
|---------|-------------------------------|--------------------|-------------------|----------------------|-----|----|----|----|----|----|---|---|------------|
|         |                               |                    |                   | А                    | в   | с  | D  | E  | F  | G  | н | I | (Kg)       |
| AR02000 | 160                           | 8                  | 6                 | 160                  | 128 | 50 | 74 | 15 | 10 | 30 | 8 | 2 | 1,2        |
| AR03000 | 210                           | 11                 | 6                 | 210                  | 117 | 50 | 74 | 17 | 8  | 31 | 8 | 2 | 1,6        |
| AR04000 | 225                           | 12                 | 6                 | 225                  | 195 | 64 | 94 | 12 | 18 | 31 | 8 | 2 | 2,6        |
| AR05000 | 260                           | 14                 | 6                 | 260                  | 230 | 64 | 94 | 15 | 17 | 31 | 8 | 2 | 3,1        |
| AR06000 | 300                           | 16                 | 6                 | 300                  | 264 | 64 | 94 | 15 | 15 | 33 | 8 | 3 | 4,2        |
| AR07000 | 350                           | 19                 | 6                 | 350                  | 314 | 64 | 94 | 15 | 15 | 33 | 8 | 3 | 5,6        |
| AR08000 | 400                           | 22                 | 6                 | 400                  | 368 | 64 | 94 | 15 | 15 | 33 | 8 | 3 | 7,3        |
| AR09000 | 450                           | 25                 | 6                 | 450                  | 416 | 64 | 94 | 15 | 15 | 33 | 8 | 3 | 10,1       |
| AR10000 | 500                           | 28                 | 6                 | 500                  | 466 | 64 | 94 | 15 | 15 | 33 | 8 | 3 | 12,2       |
|         |                               |                    |                   |                      |     |    |    |    |    |    |   |   |            |