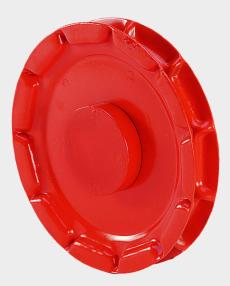

## **RU MODEL** RACK WHEELS

These wheels are made of perforated steel and the embedded sheet, with the PATENTED manufacturing.

They have a variety of uses and can be used in places requiring remote control such as valve man oeuvres at great height, etc.

It comes with the blind hub, in order to make the hole, screw or cotter pin which is needed, or is also supplied without hub.

These rack wheels have a very light weight, optimal for sites where there is risk of bumps or falls, the material used in these is pressed steel which lowers the risk of breaking.