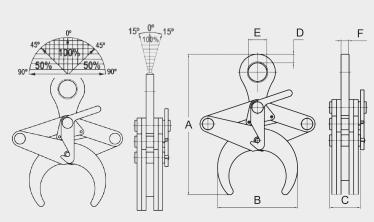

## Features:

 $\boldsymbol{\cdot}$  The minimum workload should not be less than 10% of the maximum workload.

| CODE    | MODEL | MAX. WORK<br>LOAD<br>(KG) | FOR ROUNDED<br>DIAMETER<br>(mm) | MAIN DIMENSIONS (mm) |     |     |      |    |    | WEIGTH |
|---------|-------|---------------------------|---------------------------------|----------------------|-----|-----|------|----|----|--------|
|         |       |                           |                                 | А                    | В   | С   | D    | E  | F  | (Kg.)  |
| AGR1000 | R-1   | 1.000                     | 50-100                          | 285                  | 140 | 54  | 18,5 | 52 | 14 | 4,5    |
| AGR2000 | R-2   | 2.000                     | 80-130                          | 385                  | 236 | 71  | 21   | 54 | 16 | 14,0   |
| AGR3000 | R-3   | 3.000                     | 120-220                         | 520                  | 355 | 100 | 25   | 59 | 18 | 32,0   |