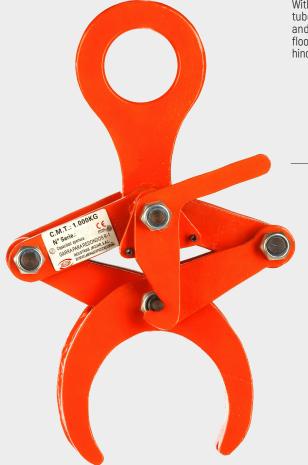

## CLAMPS FOR ROUND SHAPE

With model "R" JAGUAR clamps all kinds of tubes, round bars are easily transported and can be gripped while being on the floor without lifting them so that avoid any hindrance beneath them.