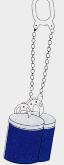

## Note:

Drum without a lid can also be transported.

| CODE    | MODEL   | MAX. WORK LOAD (KG) |        | CHAIN G80 (MM)  | CHAIN LENGHT (MM) | INNER RING DIA. (MM) |        |
|---------|---------|---------------------|--------|-----------------|-------------------|----------------------|--------|
|         |         | 1LEG                | 2 LEGS | CHAIN GOO (MIN) | CHAIN LENGHT (MM) | WIDTH                | HEIGHT |
| AEBV100 | GABID10 | 500                 | 700    | 6               | 500               | 63                   | 88     |