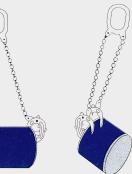

## **GABID MODEL**

DRUM CLAMPS

This set of clamps with two arms sling is designed for lifting drum both vertically and horizontally.