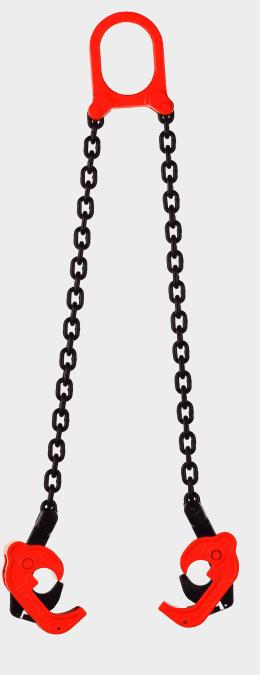

## **GABID MODEL**

DRUM CLAMPS

This set of clamps with two arms sling is designed for lifting drum both vertically and horizontally.

## Note:

Drum without a lid can also be transported.

| CODE    | MODEL   | MAX. WORK LOAD (KG) |        | CHAIN G80 (MM)  | CHAIN LENGHT (MM) | INNER RING DIA. (MM) |        |
|---------|---------|---------------------|--------|-----------------|-------------------|----------------------|--------|
|         |         | 1LEG                | 2 LEGS | CHAIN GOO (MIN) | CHAIN LENGHT (MM) | WIDTH                | HEIGHT |
| AEBV100 | GABID10 | 500                 | 700    | 6               | 500               | 63                   | 88     |

## RECOMMENDED ACCESSORIES

FORKLIFT HOOK UCAR MODEL Pag. 75

HAND CHAIN HOISTS SERIES 630 Pag. 116

ELECTRIC CHAIN HOISTS
EC4 MODEL
Pag. 116