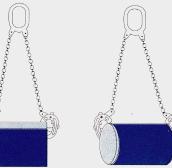

## **GABID MODEL**

DRUM CLAMPS

This set of clamps with two arms sling is designed for lifting drum both vertically and horizontally.