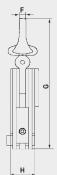

# **BTX MODEL**

# **CLAMPS FOR STAINLESS STEEL PLATES**

The multiposition clamp model "BTX" JAGUAR is manufactured for lifting plates and stainless steel structures.

## Features:

- The pivot segment and bolt are made up of stainless steel.
- The body and the safety mechanism are nickel plated to prevent corrosion from carbon pollution.
- The minimum workload should not be less than 10% of the maximum workload.
- The lifting and opening capacity are laterally etched sideways on the body.

|  | CODE   | MODEL  | MAX. WORK<br>LOAD<br>(KG) | FOR ROUNDED<br>DIAMETER<br>(mm) | MAIN DIMENSIONS (mm) |    |    |      |     |    |     |    | WEIGHT |
|--|--------|--------|---------------------------|---------------------------------|----------------------|----|----|------|-----|----|-----|----|--------|
|  |        |        |                           |                                 | А                    | В  | С  | D    | E   | F  |     |    | (Kg.)  |
|  | AGUX20 | BTX-20 | 2.000                     | 0-35                            | 70                   | 78 | 56 | 0-35 | 183 | 16 | 425 | 56 | 72     |