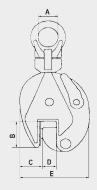

|  | CODE   | MODEL  | MAX. WORK<br>LOAD<br>(KG) | FOR ROUNDED<br>DIAMETER<br>(mm) | MAIN DIMENSIONS (mm) |    |    |      |     |    |     |    | WEIGHT |
|--|--------|--------|---------------------------|---------------------------------|----------------------|----|----|------|-----|----|-----|----|--------|
|  |        |        |                           |                                 | А                    | В  | С  | D    | E   | F  |     |    | (Kg.)  |
|  | AGUX20 | BTX-20 | 2.000                     | 0-35                            | 70                   | 78 | 56 | 0-35 | 183 | 16 | 425 | 56 | 72     |