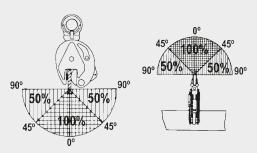

### Note:

- · The heavier the load, the stronger the grip.
- It is recommended to raise a single sheet at a time.
- If the load is bigger, at least two clamps with a two leg bridle sling should be used.