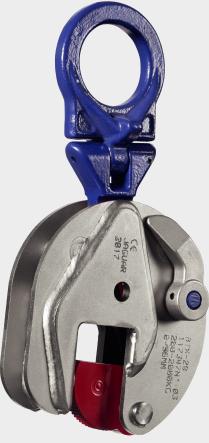

# **CLAMPS FOR STAINLESS STEEL PLATES**

The multiposition clamp model "BTX" JAGUAR is manufactured for lifting plates and stainless steel structures.

## Features:

- The pivot segment and bolt are made up of stainless steel.
- The body and the safety mechanism are nickel plated to prevent corrosion from carbon pollution.
- The minimum workload should not be less than 10% of the maximum workload.
- The lifting and opening capacity are laterally etched sideways on the body.