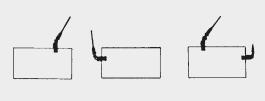

### Note:

- · The heavier the load, the stronger the grip.
- It is recommended to raise a single sheet at a time.
- If the load is bigger, at least two clamps with a two leg bridle sling should be used.