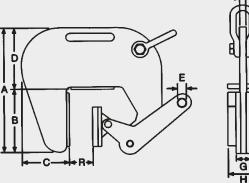

|                      |                      |     |     |     |    |    |    | •• |                       |
|----------------------|----------------------|-----|-----|-----|----|----|----|----|-----------------------|
|                      |                      | _   | _   | _   | _  | _  | _  | _  |                       |
| OPENING<br>(R) (mm.) | MAIN DIMENSIONS (mm) |     |     |     |    |    |    |    | WEIGHT<br>MODEL (Kg.) |
|                      | Α                    | В   | С   | D   | E  | F  | G  | Н  | MODEL (kg.)           |
| 60-120               | 325                  | 170 | 105 | 155 | 15 | 12 | 40 | 60 | 9,7                   |