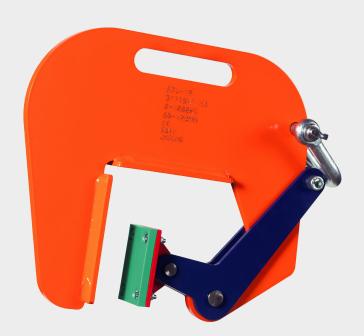

## VERTICAL PIPE CLAMPS FOR CONCRETE PIPES

The JAGUAR Clamp model "BTV" is manufactured for lifting and transport of vertical concrete pipes.

#### Enaturos

- The mobile part is equipped with a special synthetic surface.
- The minimum workload should notbe less than 10% of the maximum workload.

### Note:

Should be used in pairs or groups of three. It can supply assembled with chain slings.

MÁX. WORK LOAD (KG.)

1.000

MODEL (Kg.)

BTV 10-1

CODE

AGTV10