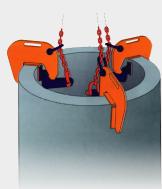

### Note:

Should be used in pairs or groups of three. It can supply assembled with chain slings.

MÁX. WORK LOAD (KG.)

1.000

MODEL (Kg.)

BTV 10-1

CODE

AGTV10