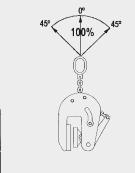

## Features:

- $\cdot\,$  The clamp "BNM" is a clamp with 2pads.
- The clamp can be used for lifting, handling and transporting (stainless) steel, aluminium, wood and marble slabs.
  After lifting and handling the clamp leaves
- no marks.
- The lifting and opening capacity are laterally etched sideways on the body.
- Its hasn't any minimum working load, the plate must be clean and dry.