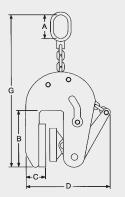

## Note:

The clamp is blocked both in open position as well as in a closed position.

| CODE    | MODEL   | MÁX. WORK<br>LOAD<br>(KG.) | OPENING<br>CAPACITY<br>(mm.) | MAIN DIMENSIONS (mm) |     |    |     |    |    |     | WEIGHT |
|---------|---------|----------------------------|------------------------------|----------------------|-----|----|-----|----|----|-----|--------|
|         |         |                            |                              | А                    | в   | с  | D   | E  | F  | G   | (Kg.)  |
| AGNM05  | BNM-05  | 500                        | 0-20                         | 70x38                | 103 | 48 | 177 | 80 | 48 | 435 | 5,7    |
| AGNM051 | BNM-051 | 500                        | 17-37                        | 79x39                | 103 | 48 | 187 | 80 | 48 | 455 | 6      |
| AGNM10  | BNM-10  | 1.000                      | 0-30                         | 79x39                | 103 | 46 | 195 | 80 | 52 | 447 | 6,5    |
| AGNM20  | BNM-20  | 2.000                      | 0-50                         | 99x49                | 123 | 63 | 260 | 80 | 65 | 670 | 14,2   |
| AGNM30  | BNM-30  | 3.000                      | 0-60                         | 99x49                | 123 | 63 | 260 | 80 | 65 | 650 | 14,2   |