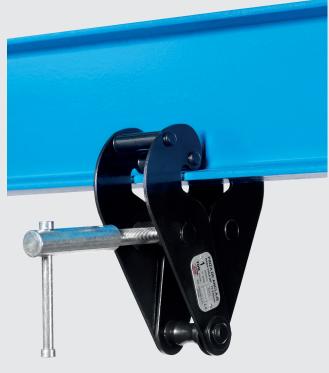

## BEAM CLAMP FOR SHOWS

The fixing clamp with ring allows fast and reliable adjustment to different types of profiles with a large opening.

The shaft of the fixing clamp can be used to attach hooks, cables, etc...

Main features:

Simple and fast placement.

Light.

Allows a wide range of profiles.