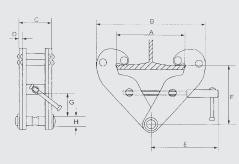

## Note:

JAGUAR trolleys are not designed for moving people and must not be used for this purpose.

| CODE     | MODEL  | CAPACITY<br>(Kg) | WIDTH<br>OF BEAM<br>(mm) | WEIGHT<br>(Kg) | MAIN DIMENSIONS (mm) |           |           |     |   |     |           |           |           |       |
|----------|--------|------------------|--------------------------|----------------|----------------------|-----------|-----------|-----|---|-----|-----------|-----------|-----------|-------|
|          |        |                  |                          |                | A<br>MAX.            | B<br>MIN. | B<br>MAX. | С   | D | E   | F<br>MAX. | F<br>MIN. | G<br>MIN. | Н     |
| ABC1000N | BCN010 | 1.000            | 75 a 230                 | 3,5            | 277                  | 180       | 370       | 66  | 4 | 220 | 160       | 105       | 25        | 25/20 |
| ABC3000N | BCN030 | 3.000            | 80 a 320                 | 9              | 388                  | 225       | 500       | 103 | 8 | 273 | 239       | 163       | 47        | 32/24 |