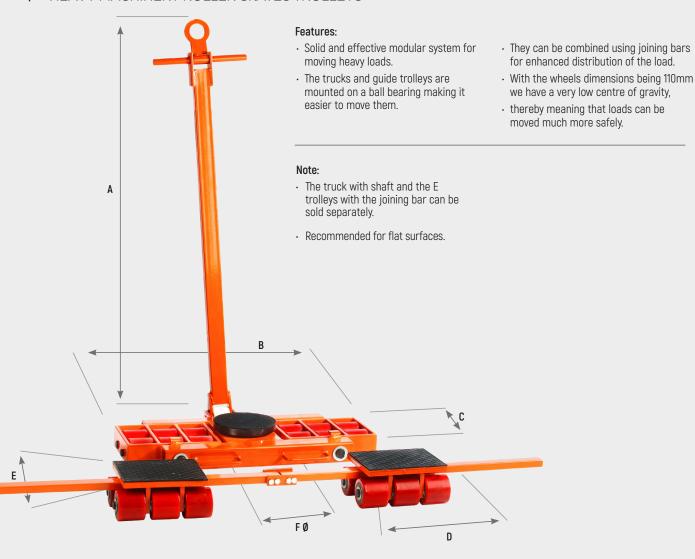

## HEAVY MACHINERY ROLLER SKATES TROLLEYS

| CODE      | CAPACITY (Kg) | HEIGHT | Α     | В   | С   | D   | E   | FØ  | NET WEIGHT (Kg) |
|-----------|---------------|--------|-------|-----|-----|-----|-----|-----|-----------------|
| ATACA 008 | 8.000         | 110    | 1.010 | 220 | 210 | 130 | 130 | 150 | 25              |
| ATACA 012 | 12.000        | 110    | 1.010 | 220 | 210 | 200 | 175 | 150 | 30              |
| ATACA 016 | 16.000        | 110    | 1.210 | 545 | 430 | 200 | 175 | 146 | 70              |
| ATACA 020 | 20.000        | 110    | 1.210 | 545 | 430 | 270 | 180 | 145 | 83              |
| ATACA 024 | 24.000        | 110    | 1.275 | 745 | 455 | 270 | 180 | 180 | 99              |
| ATACA 030 | 30.000        | 110    | 1.275 | 745 | 455 | 256 | 300 | 180 | 117             |
| ATACA 036 | 36.000        | 110    | 1.410 | 775 | 515 | 256 | 300 | 175 | 141             |