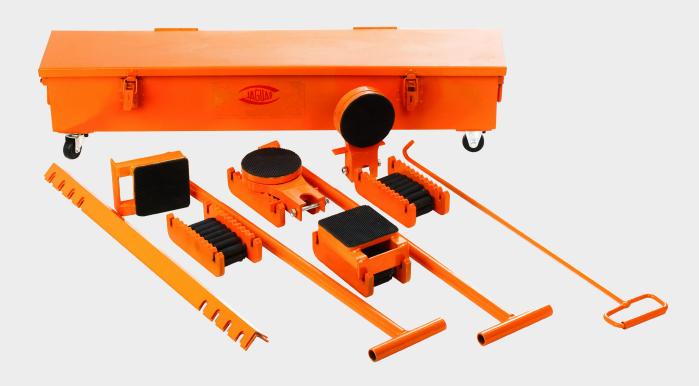

# HEAVY MACHINERY TROLLEY KITS

This JAGUAR kit is made up of 4 metal roller trucks (2 with a fixed plate and 2 with a turning plate), 2 pull levers, 2 joining bars, and 1 metal box with its pull lever that is used both for transport as well as holding the kit.

## Note:

Ideal for moving heavy loads over short distances.

| CODE    | CAPACITY (Kg) | PLATES HEIGHT | FIXED PLATE | ROTATING<br>PLATE DIAMETER | DIAMETER<br>ROLLERS | WEIGHT |
|---------|---------------|---------------|-------------|----------------------------|---------------------|--------|
| AKT1000 | 20.000        | 108           | 123x123     | 127                        | 18                  | 54     |
| AKT2000 | 30.000        | 117           | 123x123     | 127                        | 24                  | 62     |
| AKT3000 | 60.000        | 140           | 130x130     | 150                        | 30                  | 90     |