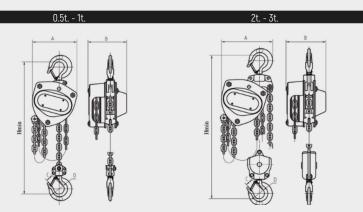

| CODE     | CAPACITY<br>(kg) | No. LINKS | FORCE (N.) | WEIGHT<br>WITH 3 m (kg) | MAX LIFTING<br>WEIGHT (kg) | HOOK<br>OPENING (mm) | DIMENSIONS |     |    |    |     |
|----------|------------------|-----------|------------|-------------------------|----------------------------|----------------------|------------|-----|----|----|-----|
|          |                  |           |            |                         |                            |                      | Α          | В   | С  | D  | Н   |
| AFKI2000 | 500              | 1         | 150        | 11                      | 1.65                       | 26                   | 151        | 129 | 26 | 40 | 330 |
| AFKI3000 | 1.000            | 1         | 304        | 13                      | 1.97                       | 26                   | 172        | 151 | 26 | 40 | 376 |
| AFKI5000 | 2.000            | 2         | 335        | 19.5                    | 3.1                        | 34                   | 192        | 151 | 34 | 40 | 425 |
| AFKI6000 | 3.000            | 2         | 343        | 31.5                    | 4.37                       | 39                   | 230        | 173 | 39 | 55 | 565 |