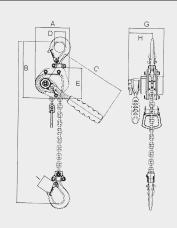

### 0,75-1,5-2,5-5 TON

| CODE    | CAPATICTY<br>(Kg) | MAX.FORCE<br>ONLEVER(N) | No<br>OF LEG | NET WEIGHT<br>1,5 m (Kg) | MAIN DIMENSIONS (mm) |     |     |    |     |        |     |     |    |
|---------|-------------------|-------------------------|--------------|--------------------------|----------------------|-----|-----|----|-----|--------|-----|-----|----|
|         |                   |                         |              |                          | Α                    | В   | С   | D  | E   | F MIN. | G   | Н   | 1  |
| APA1001 | 750               | 220                     | 1            | 4,5                      | 121                  | 201 | 230 | 39 | 110 | 310    | 124 | 84  | 26 |
| APA2001 | 1.500             | 240                     | 1            | 7,5                      | 141                  | 235 | 230 | 45 | 136 | 345    | 159 | 90  | 30 |
| APA3001 | 2.500             | 330                     | 1            | 13,4                     | 177                  | 286 | 335 | 52 | 167 | 410    | 183 | 100 | 35 |
| APA4001 | 5.000             | 330                     | 2            | 23,7                     | 177                  | 347 | 335 | 63 | 167 | 590    | 183 | 100 | 38 |