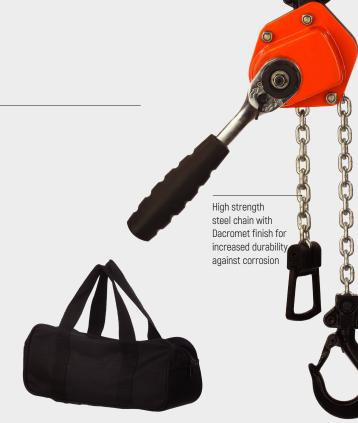

The "Palfer JAGUAR" 600 series light hoists come with a bag that makes them easier to transport and for storage later on.

#### Features:

- · More reduced size.
- · Smaller lever.
- · Ø retail chain, lighter and manageable.
- · Hooks with forged safety leatches.

· Carry bag (except 5.000 Kg).