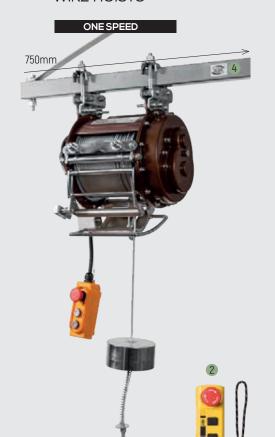

# **ME MODEL**

SINGLE-PHASE MINI ELECTRIC WIRE HOISTS

It is a lightweight and compact device including two suspension accessories to be able lock in both cylindrical tube and square. It can be easily adapted to the JAGUAR banner.

#### Features:

- · Cable guiding.
- Return hook to double the load capacity.
- 1.5.m keypad.

## IMPROVEMENTS

- 1 Innovated system to avoid curling of the cable, without tension stops the process of winding the cable into the drum.
- 2 Optional remote control.
- 3 Steel end of run.
- 4 Possibility of adapting to banner.
- 5 Two coupling systems, for cylindrical Tube and for square tube.