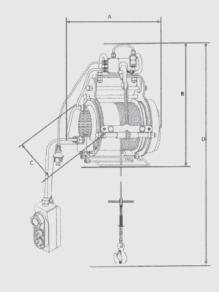

| STANDARD SPECIFICATIONS: MOD. ME |            |            |
|----------------------------------|------------|------------|
|                                  | ME 250/500 | ME 400/800 |
| А                                | 320        | 360        |
| В                                | 395        | 500        |
| С                                | 330        | 300        |
| D                                | 760        | 950        |
| Peso                             | 37,8       | 41         |