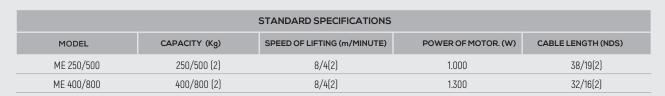

| STANDARD SPECIFICATIONS: MOD. ME |            |            |
|----------------------------------|------------|------------|
|                                  | ME 250/500 | ME 400/800 |
| А                                | 320        | 360        |
| В                                | 395        | 500        |
| С                                | 330        | 300        |
| D                                | 760        | 950        |
| Peso                             | 37,8       | 41         |