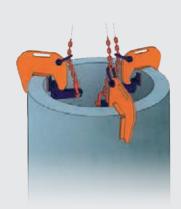

## Note:

Should be used in pairs or groups of three. It can supply assembled with chain slings.

| MODEL    | MÁX. WORK<br>LOAD<br>(Kg.) | OPENING<br>(R) (mm.) | MAIN DIMENSIONS (mm) |     |     |     |    |    |    |    | WEIGHT<br>(Kg.) |
|----------|----------------------------|----------------------|----------------------|-----|-----|-----|----|----|----|----|-----------------|
|          |                            |                      | А                    | В   | С   | D   | Е  | F  | G  | Н  | (kg.)           |
| BTV 10-1 | 1.000                      | 60-120               | 325                  | 170 | 105 | 155 | 15 | 12 | 40 | 60 | 9,7             |