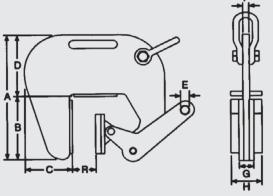

## Note:

Should be used in pairs or groups of three. It can supply assembled with chain slings.

| MODEL    | MÁX. WORK<br>LOAD<br>(Kg.) | OPENING<br>(R) (mm.) | MAIN DIMENSIONS (mm) |     |     |     |    |    |    |    | WEIGHT<br>(Kg.) |
|----------|----------------------------|----------------------|----------------------|-----|-----|-----|----|----|----|----|-----------------|
|          |                            |                      | А                    | В   | С   | D   | Е  | F  | G  | Н  | (kg.)           |
| BTV 10-1 | 1.000                      | 60-120               | 325                  | 170 | 105 | 155 | 15 | 12 | 40 | 60 | 9,7             |