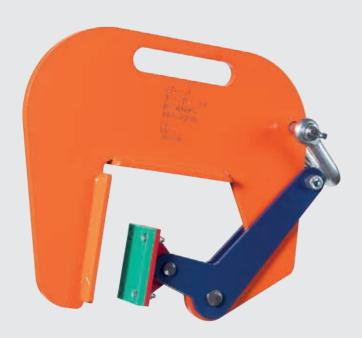

## **BTV MODEL**

VERTICAL PIPE CLAMPS FOR CONCRETE PIPES

The JAGUAR Clamp model "BTV" is manufactured for lifting and transport of vertical concrete pipes.

## Features:

- The mobile part is equipped with a special synthetic surface.
- The minimum workload should notbe less than 10% of the maximum workload.