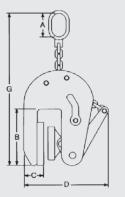

**BNM MODEL** NON MARKING CLAMPS

## Features:

- The clamp "BNM" is a clamp with 2pads.
- The clamp can be used for lifting, handling and transporting (stainless)steel, aluminium, wood and marble slabs.After lifting and handling the clamp leaves
- The lifting and opening capacity are laterally etched sideways on the body.
- Its hasn't any minimum working load, the plate must be clean and dry.

## Note:

The clamp is blocked both in open position as well as in a closed position.

| MODEL   | MÁX. WORK<br>LOAD<br>(Kg.) | OPENING CAPACITY<br>(mm.) | MAIN DIMENSIONS (mm) |     |    |     |    |    |     | WEIGHT |
|---------|----------------------------|---------------------------|----------------------|-----|----|-----|----|----|-----|--------|
|         |                            |                           | А                    | В   | С  | D   | E  | F  | G   | (Kg.)  |
| BNM-05  | 500                        | 1-20                      | 70x38                | 103 | 48 | 177 | 80 | 48 | 435 | 5,7    |
| BNM-051 | 500                        | 17-37                     | 79x39                | 103 | 48 | 187 | 80 | 48 | 455 | 6      |
| BNM-10  | 1.000                      | 1-30                      | 79x39                | 103 | 46 | 195 | 80 | 52 | 447 | 6,5    |
| BNM-20  | 2.000                      | 1-50                      | 99x49                | 123 | 63 | 260 | 80 | 65 | 670 | 14,2   |
| BNM-30  | 3.000                      | 1-60                      | 99x49                | 123 | 63 | 260 | 80 | 65 | 650 | 14,2   |
|         |                            |                           |                      |     |    |     |    |    |     |        |