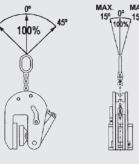

## Features:

- The clamp "BNM" is a clamp with 2pads.
- The clamp can be used for lifting, handling and transporting (stainless)steel, aluminium, wood and marble slabs.After lifting and handling the clamp leaves
- The lifting and opening capacity are laterally etched sideways on the body.
- Its hasn't any minimum working load, the plate must be clean and dry.

## Note:

The clamp is blocked both in open position as well as in a closed position.

| MODEL   | MÁX. WORK<br>LOAD<br>(Kg.) | OPENING CAPACITY<br>(mm.) | MAIN DIMENSIONS (mm) |     |    |     |    |    |     | WEIGHT |
|---------|----------------------------|---------------------------|----------------------|-----|----|-----|----|----|-----|--------|
|         |                            |                           | А                    | В   | С  | D   | E  | F  | G   | (Kg.)  |
| BNM-05  | 500                        | 1-20                      | 70x38                | 103 | 48 | 177 | 80 | 48 | 435 | 5,7    |
| BNM-051 | 500                        | 17-37                     | 79x39                | 103 | 48 | 187 | 80 | 48 | 455 | 6      |
| BNM-10  | 1.000                      | 1-30                      | 79x39                | 103 | 46 | 195 | 80 | 52 | 447 | 6,5    |
| BNM-20  | 2.000                      | 1-50                      | 99x49                | 123 | 63 | 260 | 80 | 65 | 670 | 14,2   |
| BNM-30  | 3.000                      | 1-60                      | 99x49                | 123 | 63 | 260 | 80 | 65 | 650 | 14,2   |
|         |                            |                           |                      |     |    |     |    |    |     |        |