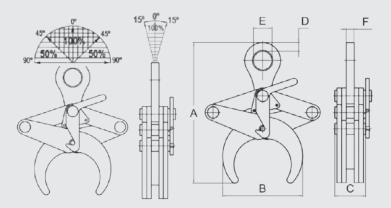

**R MODEL** CLAMPS FOR ROUND SHAPE

C

With model "R" JAGUAR clamps all kinds of Features: tubes, round bars are easily transported and can be gripped while being on the floor without lifting them so that avoid any hindrance beneath them.

 The minimum workload should not be less than 10% of the maximum workload.

| MODEL | MAX. WORK<br>LOAD<br>(Kg) | FOR ROUNDED<br>DIAMETER<br>(mm) | MAIN DIMENSIONS (mm) |     |     |      |    |    | WEIGTH |
|-------|---------------------------|---------------------------------|----------------------|-----|-----|------|----|----|--------|
|       |                           |                                 | А                    | В   | С   | D    | E  | F  | (Kg.)  |
| R-1   | 1.000                     | 50-100                          | 285                  | 140 | 54  | 18,5 | 52 | 14 | 4,5    |
| R-2   | 2.000                     | 80-130                          | 385                  | 236 | 71  | 21   | 54 | 16 | 14,0   |
| R-3   | 3.000                     | 120-220                         | 520                  | 355 | 100 | 25   | 59 | 18 | 32,0   |