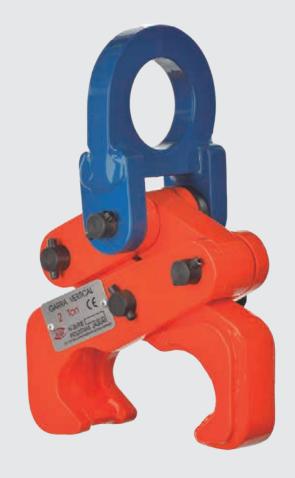

## **RA MODEL**

CLAMPS FOR RAILS

This clamp is designed for lifting different types of railways rails.

## Features:

· Safety lock with spring.