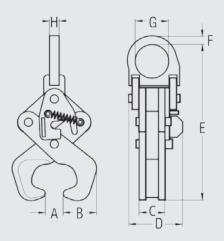

## Note:

The minimum workload should not be less than 20% ofthe maximum workload.

| MODEL | MAX. WORK<br>LOAD<br>(Kg) | OPENING<br>CAPACITY<br>(mm) | MAIN DIMENSIONS (mm)       |                            |    |     |                              |    |    |    | WEIGHT |
|-------|---------------------------|-----------------------------|----------------------------|----------------------------|----|-----|------------------------------|----|----|----|--------|
|       |                           |                             | А                          | В                          | С  | D   | Е                            | F  | G  | Н  | (Kg)   |
| RA20  | 2.000                     | 15-85                       | 84<br>OPEN<br>24<br>CLOSED | 45<br>OPEN<br>60<br>CLOSED | 53 | 110 | 230<br>OPEN<br>275<br>CLOSED | 20 | 55 | 20 | 6,2    |