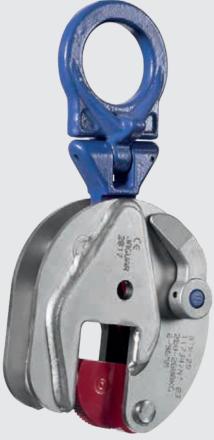

## CLAMPS FOR STAINLESS STEEL PLATES

The multiposition clamp model "BTX" JAGUAR is manufactured for lifting plates and stainless steel structures.

## Features:

- The pivot segment and bolt are made up of stainless steel.
- The body and the safety mechanism are nickel plated toprevent corrosion from carbon pollution.
- The minimum workload should notbe less than 10% of the maximum workload.
- The lifting and opening capacity arelaterally etched sideways on thebody.