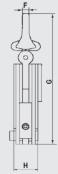

| MODEL  | MAX. WORK<br>LOAD<br>(Kg) | FOR ROUNDED<br>DIAMETER<br>(mm) | MAIN DIMENSIONS (mm) |    |    |      |     |    |     |    | WEIGHT |
|--------|---------------------------|---------------------------------|----------------------|----|----|------|-----|----|-----|----|--------|
|        |                           |                                 | Α                    | В  | С  | D    | E   | F  | G   | Н  | (Kg.)  |
| BTX-20 | 2.000                     | 0-35                            | 70                   | 78 | 56 | 0-35 | 183 | 16 | 425 | 56 | 7,2    |