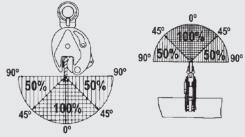

## Note:

- $\cdot$  The heavier the load, the stronger the grip.
- It is recommended to raise a single sheet
  at a time.
- If the load is bigger, at least two clamps with a two leg bridle sling should be used.