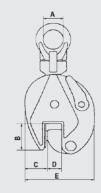

| MODEL  | MAX. WORK<br>LOAD<br>(Kg) | FOR ROUNDED<br>DIAMETER<br>(mm) | MAIN DIMENSIONS (mm) |    |    |      |     |    |     |    | WEIGHT |
|--------|---------------------------|---------------------------------|----------------------|----|----|------|-----|----|-----|----|--------|
|        |                           |                                 | Α                    | В  | С  | D    | E   | F  | G   | Н  | (Kg.)  |
| BTX-20 | 2.000                     | 0-35                            | 70                   | 78 | 56 | 0-35 | 183 | 16 | 425 | 56 | 7,2    |