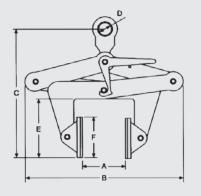

## **BL MODEL** BLOCK CLAMPS

## Features:

- The JAGUAR clamp model "BL" is manufactured for vertical lift and transport of different products with parallel sides without damaging or marking the product, valid for all types of materials such as steel, wood, plastic, concrete, marble, etc.
- The clamp is blocked in an open position.
- For the lifting, the operator must operate the lever and hold it upward until the eyebolt rise. When positioning the load on the ground, the clamp releases the load automatically.
- The minimum workload should not be less than 10% of the maximum workload.

## Note:

The clamps are coated with a special plastic that prevents damage or marking the load.

For correct operation, the sides of the load must be parallel.

| MODEL | MÁX. WORK<br>LOAD<br>(Kg.) | OPENING<br>(mm.) | MAIN DIMENSIONS (mm) |         |         |    |     |         | WEIGHT |
|-------|----------------------------|------------------|----------------------|---------|---------|----|-----|---------|--------|
|       |                            |                  | А                    | В       | С       | D  | E   | F       | (Kg.)  |
| BL-05 | 500                        | 30-110           | 30-110               | 275-325 | 270-420 | 45 | 100 | 70x80   | 6,5    |
| BL-10 | 1.000                      | 100-230          | 100-230              | 440-530 | 360-610 | 45 | 140 | 100x120 | 13     |
| BL-20 | 2.000                      | 220-360          | 220-360              | 600-675 | 400-680 | 45 | 170 | 100x120 | 18     |
| BL-30 | 3.000                      | 350-500          | 350-500              | 740-840 | 490-840 | 65 | 200 | 100x120 | 32     |