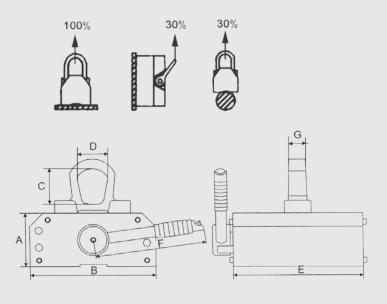

| LOAD<br>CONDITIONS | MODEL  | MÁX. WORK<br>LOAD<br>(Kg) | MIN. THICKNESS (mm)* |  |  |
|--------------------|--------|---------------------------|----------------------|--|--|
| $\bigcirc$         | EMF-3  | 300                       | 30                   |  |  |
|                    | EMF-6  | 600                       | 40                   |  |  |
| PLAIN              | EMF-10 | 1.000                     | 50                   |  |  |
| A                  | EMF-3  | 100                       | 15                   |  |  |
| ROUND              | EMF-6  | 200                       | 20                   |  |  |
|                    | EMF-10 | 300                       | 25                   |  |  |

 $^{\star}$  Minimum thickness so that the lift works 100% load.

| MODEL  | MÁX. WORK<br>LOAD<br>(Kg) | MAIN DIMENSIONS (mm) |     |    |    |     |     |       | NET WEIGHT |
|--------|---------------------------|----------------------|-----|----|----|-----|-----|-------|------------|
|        |                           | А                    | В   | С  | D  | Е   | F   | G (Ø) | (Kg)       |
| EMF-3  | 300                       | 61                   | 133 | 43 | 37 | 165 | 205 | 18    | 10         |
| EMF-6  | 600                       | 74                   | 162 | 54 | 47 | 236 | 220 | 23    | 20,5       |
| EMF-10 | 1.000                     | 87                   | 189 | 62 | 54 | 304 | 265 | 26    | 37,5       |