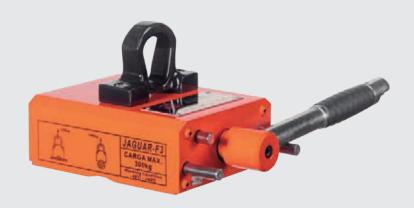

## THIN STEEL PLATES MAGNETIC LIFTERS

Manuals magnetic lifters "EMF" modelare used for lifting and handling offerromagnetic material in both its flat as well as cylindrical shape.

Its dual central axis allows gripping materials with less thickness (from5 mm) improving working conditions and thus increasing safety during handling of materials.