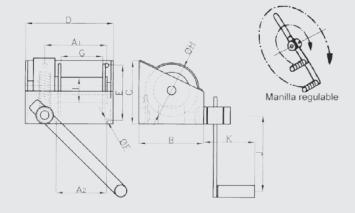

| MODEL  | MAX. WORKING<br>LOAD<br>(KG.) | MAIN DIMENSIONS (MM.) |     |     |     |     |     |    |     |     |     |     | DIAMETER<br>OF CABLE | CAPACITY<br>OF CABLE | FORCE<br>OF THE | WEIGHT<br>APPROX. |       |
|--------|-------------------------------|-----------------------|-----|-----|-----|-----|-----|----|-----|-----|-----|-----|----------------------|----------------------|-----------------|-------------------|-------|
|        |                               | A1                    | A2  | В   | С   | D   | Е   | F  | G   | Н   | -1  | J   | K                    | RECOMMENDED (MM.)    | IN METRES       | CRANK<br>(KG.)    | (KG.) |
| TA-25  | 250                           | 137                   | 100 | 149 | 152 | 199 | 117 | 11 | 95  | 118 | 58  | 250 | 180                  | 6                    | 20              | 12                | 10    |
| TA-50  | 500                           | 182                   | 130 | 181 | 181 | 260 | 140 | 13 | 148 | 150 | 69  | 255 | 180                  | 7                    | 25              | 13                | 15,3  |
| TA-100 | 1.000                         | 167                   | 165 | 280 | 300 | 300 | 248 | 17 | 158 | 244 | 100 | 375 | 210                  | 9                    | 35              | 14                | 29,5  |
| TA-200 | 2.000                         | 258                   | 220 | 340 | 340 | 395 | 295 | 22 | 233 | 285 | 130 | 380 | 194                  | 13                   | 30              | 22                | 70    |