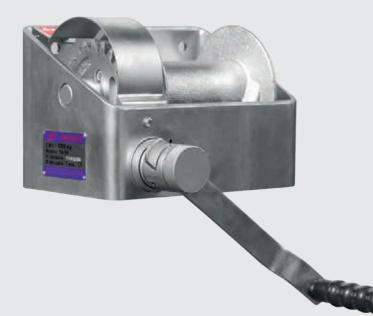

## **TA MODEL** WALL WINCHES

Wall winches are equipped with a crank to

be able to go up and down easily. The brake is continuously applied, this way the risk of the load suddenly falling is avoided. The new anti-corrosive finish lengthens the life of the device even outdoors.

## Main features:

- · Total safety both for lifting and lowering, thanks to the endless screw system which makes it possible for the load to remain Suspended. If the handle is not being operated, the brake is fully applied.
- · Allows for the addition of cable according to