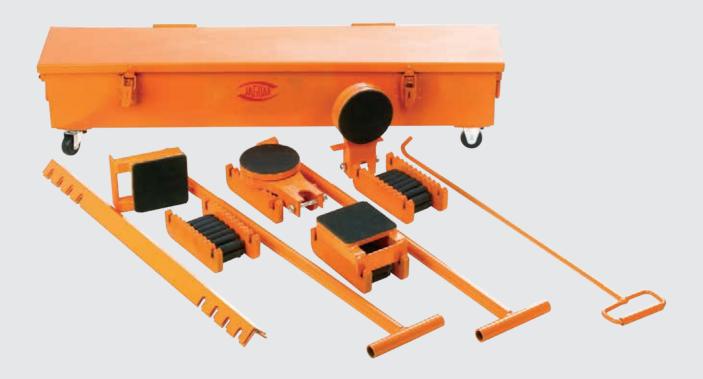

## HEAVY MACHINERY TROLLEY KITS

This JAGUAR kit is made up of 4 metal roller trucks (2 with a fixed plate and 2 with a turning plate), 2 pull levers, 2 joining bars, and 1 metal box with its pull lever that is used both for transport as well as holding the kit.

#### Features:

- · Higher load capacity
- · Accurate manoeuvre control.
- Minimum turning radius of 3 meters
- · Should not exceed 5 m / min. speed.

#### Note:

Ideal for moving heavy loads over short distances.

| MODEL  | CAPACITY (Kg) | PLATES HEIGHT | FIXED PLATE | ROTATING PLATE<br>DIAMETER | DIAMETER<br>ROLLERS | WEIGHT |
|--------|---------------|---------------|-------------|----------------------------|---------------------|--------|
| KIT 20 | 20.000        | 108           | 123x123     | 127                        | 18                  | 54     |
| KIT 30 | 30.000        | 117           | 123x123     | 127                        | 24                  | 62     |
| KIT 60 | 60.000        | 140           | 130x130     | 150                        | 30                  | 90     |